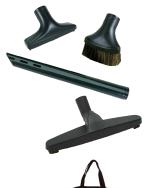

### 630 Series Tools & Floor Brush

Dusting Brush (DB-630BLK)--Great for dusting bookcases, shelves, tables, mantles, & even collectibles, television sets, and window sills.

Crevice Tool (CT-630BLK)--This tool will reach in to clean cracks and crevices, corners, & along baseboards. It has a flat side for reaching under furniture, as well as a notched end & slotted side vents to maintain airflow and proper suction.

Upholstery Tool (UT-630BBLK)--For cleaning upholstered furniture, drapes, mattresses, and vehicles.

Floor Brush (FB-215BLK)--Works well on wood, tile, concrete and other hard floor surfaces.