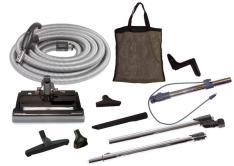

# EK12 / EK12C VacuMaid<sup>®</sup> Deluxe ElectroKit

A home or office with extensive areas of wall-to-wall carpeting and "high-pile" carpets with a padded backing, may indicate the need for a premium electric brush. With the additional tools, this kit is ready to clean up more than just the carpet. It's equipped to clean hard floors and above the floor surfaces.

Also available in 35 ft. lengths

**EK12** features Direct Connect Plug-In.

**EK12C** features 6 ft. Pigtail Cord.

• **SFH-630** 30 ft. Slimfit Style, 4-Wire Crush Proof Hose; 1-3/8"diameter

• EB-240 14" Deluxe Electric Brush

W-535 Top WandBW-240 Lower Wand

• W-419H Chrome Telescopic Ratchet Wand

FB-215BLK 12"Floor Brush
CT-630BLK Premium Crevice Tool
DB-630BLK Premium Dusting Brush

UT-630BBLK Premium Upholstery Tool
H-431 Hose Hanger with Mounting Screw Kit

CB-180 Mesh Caddy Bag