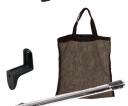

CB-180 Mesh Caddy Bag

#### **Caddies & Other Accessories**

Mesh Caddy Bag (CB-180)--Holds and stores your central vacuum accessories and tools. Hose Hanger (H-431)--Extends the life of your hose & saves space while storing. Chrome Telescopic Ratchet Wand (W-419H)--Use with accessory tools. The telescopic wand adjusts to the neccessary height for cleaning.