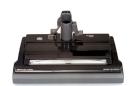

## 14" Deluxe Electric Brush

The Deluxe powerhead has a 14" cleaning path for excellent cleanability. It has an easy release on the telescopic wand, height adjustment, a headlight, and a wrap-around bumper to protect furnishings. (EB-240)