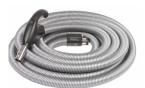

# 30 ft. Slimfit Style 4-Wire Crush Proof Hose

The 30' x 1-3/8" hose provides excellent airflow. This hose handle permits you to grip at several points on the handle to match where and how you want to clean. A full 360 degree swivel eliminates wrist strain, stops kinking, and increases hose life. Rotate the handle 90 degrees for easy under furniture cleaning. (SFH-630)